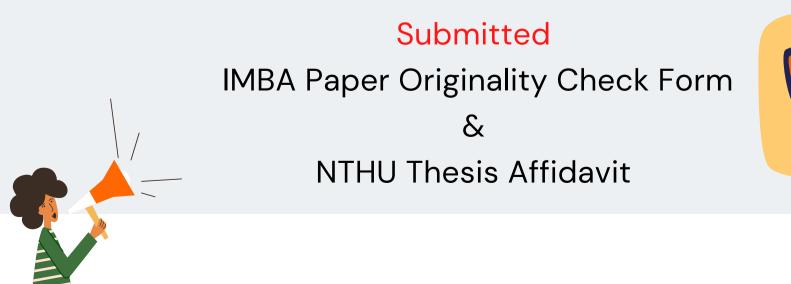

### Turnitin

- Create an account via NTHU Computer Center
- Run Turnitin, and get the simliarity report
- Fill in <u>IMBA Paper Originality Check Form</u> (A-1)
- Submit/ Send the the form to IMBA while you're applying for oral defense

Your oral defense application will be passed after IMBA receives this form.

How to use Turnitin? (A-6)

\*E-file to imba@my.nthu.edu.tw is acceptable. The file name: **"SS ID no.\_Turnitin"** 

### **NTHU Thesis Affidavit**

 Sign on <u>NTHU Thesis Affidavit</u> (A-2) to be responsible for your thesis

(no fabricated, altered, plagiarized materials)

• Submit/ Send the <u>NTHU Thesis Affidavit</u> to IMBA while you're applying for oral defense

\*E-file to imba@my.nthu.edu.tw is acceptable The file name: **"SS ID no.\_NTHU Affidavit"** 