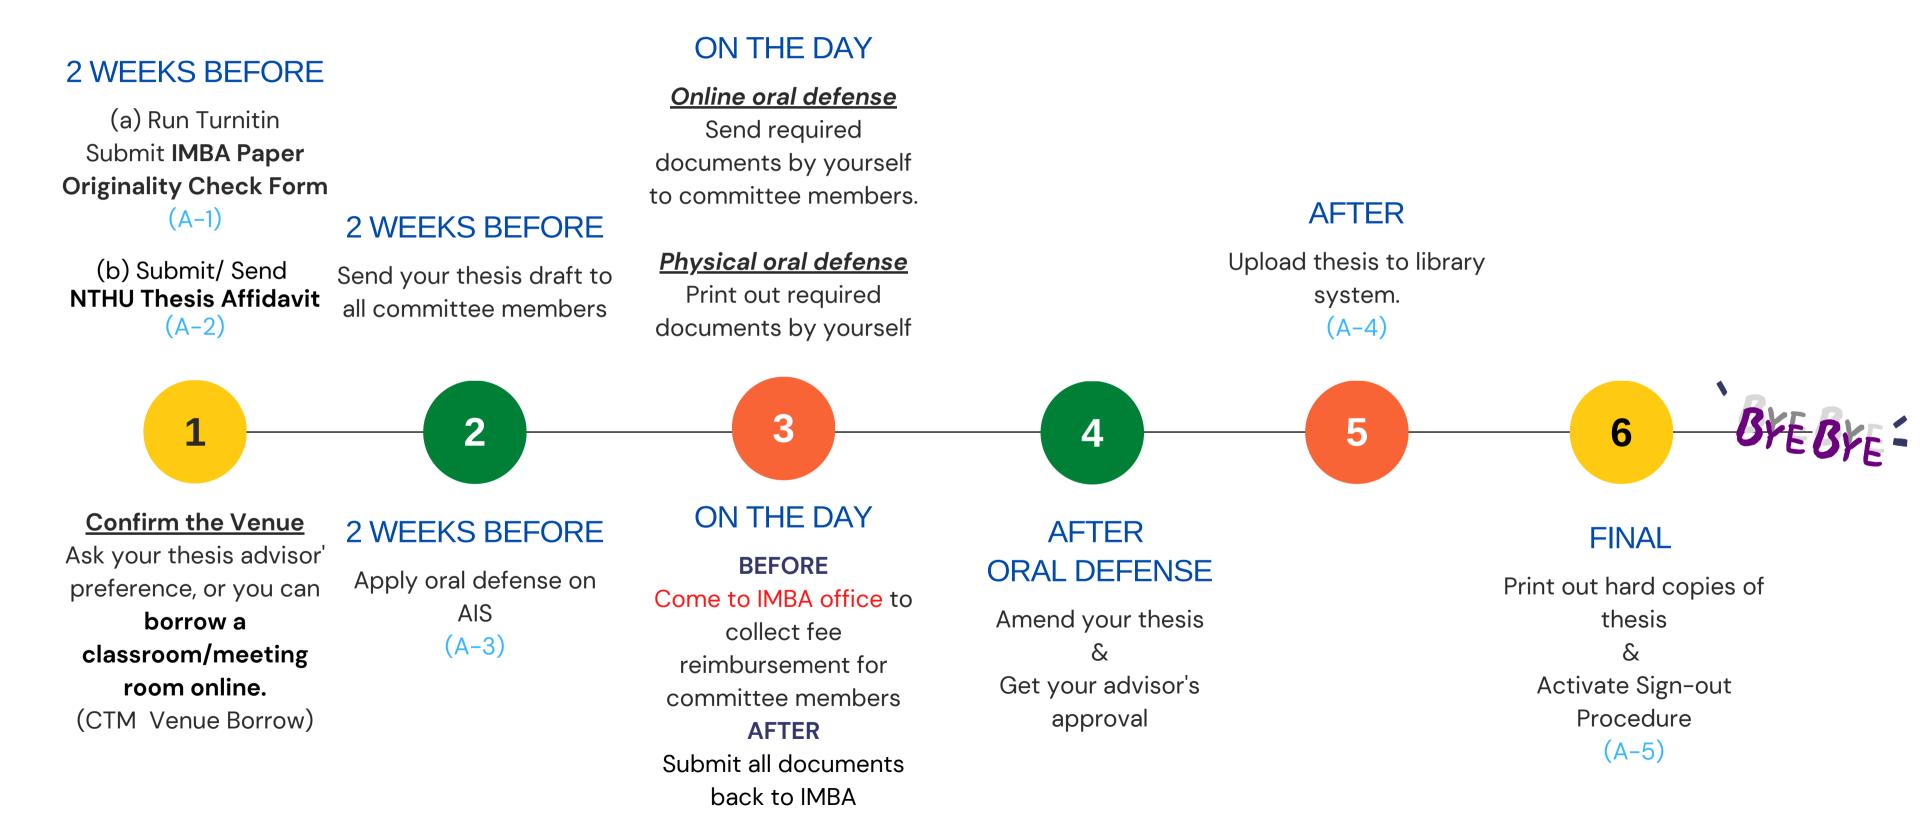

### 1

## 2 weeks before

2

### Turnitin

- Create an account via NTHU Computer Center
- Run Turnitin, and get the simliarity report
- Fill in <u>IMBA Paper Originality Check Form</u> (A-1)
- Submit/ Send the the form to IMBA while you're applying for oral defense

Your oral defense application will be passed after IMBA receives this form.

How to use Turnitin? (A-6)

\*E-file to imba@my.nthu.edu.tw is acceptable. The file name: **"SS ID no.\_Turnitin"** 

### **NTHU Thesis Affidavit**

 Sign on <u>NTHU Thesis Affidavit</u> (A-2) to be responsible for your thesis

(no fabricated, altered, plagiarized materials)

• Submit/ Send the <u>NTHU Thesis Affidavit</u> to IMBA while you're applying for oral defense

\*E-file to imba@my.nthu.edu.tw is acceptable The file name: **"SS ID no.\_NTHU Affidavit"** 

# Oral defense application

### Refer to SOP\_Oral defense application (A-3)

1.Make sure the defense location (meeting room no.)
2.Have your thesis title both in Chinese & English
3.Have your names of committee members
(at least THREE committee members, One is your thesis advisor and ONE should be off-campus professor)

Important

Information

Oral Defense should be completed by July 31st for Fall semester/ by January 31st for Spring semester

## **Documents**

for your oral defense...

#### Download from Academic Information System

Advisor Approval Form\*1 指導教授推薦書

1

**Oral Defense Form\*1** 考試委員審定書

Above documents should be printed out in A4 ONE page, individually. Please adjust the boundary while printing

#### PRINT OUT BY IMBA OFFICE

#### Download from IMBA website <u>HERE</u>

AACSB 1-1

AACSB 3-1

AACSB 3-2

#### Advisory Fee

Oral Defense Committee Members Fee (including your thesis advisor)

## After Oral Denfense

### Upload your thesis

Based on comments and suggestions by oral defense committee members, then get an approval from your thesis advisor.

Upload your thesis to <u>library system</u> (A-4)

Reminders for PDF setting (A-7)

Print out at least 2 hard copies. One is for library; and one is for IMBA office.

Thesis format (A-8)

Spine and Cover of thesis (A-9)

#### Sign-out prodecure

Acativate sign-out procedure on AIS. Go to Registration Office and get your diploma before next semester begins!

Nortarize and Authenticate your degree (optional) (A-10)